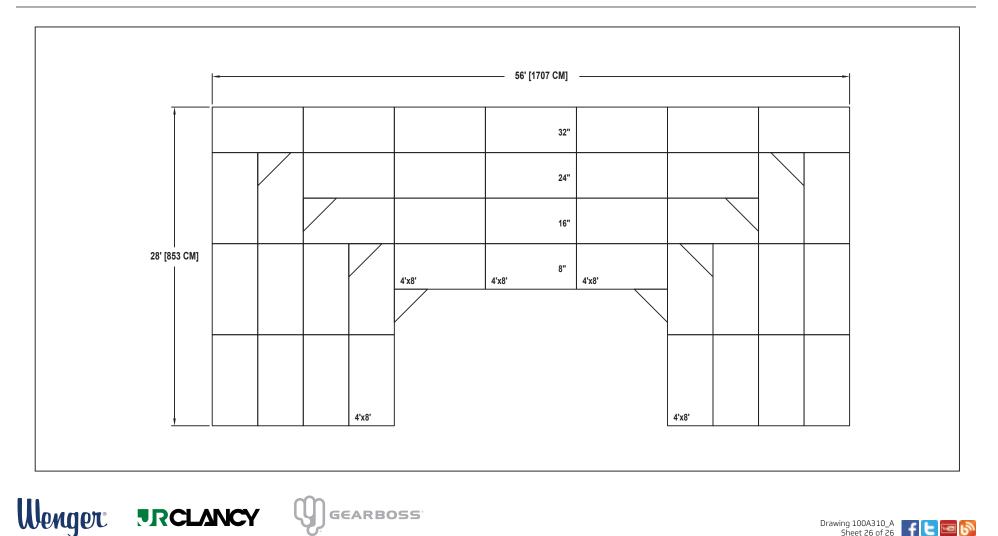

## BAND / ORCHESTRA RECTANGULAR RISER SET NO. 555

SEATING CAPACITY IS 110 WITHOUT USING THE FLOOR. SEATING CAPACITY IS 125 WITH A ROW ON THE FLOOR. SEATING CAPACITY IS BASED ON 32" CHAIR SPACING.

Owatonna Office: Phone 800.4WENGER (493-6437) Worldwide +1.507.455.4100 | Parts & Service 800.887.7145 | wengercorp.com | 555 Park Drive, PO Box 448 | Owatonna | MN 55060-0448